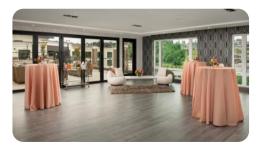

### Envision your Next Gathering at Point Ruston

The jewel of the hotel, our spectacular Sterling Ballroom features 60 feet of floor-to-ceiling windows, showcasing both waterfront and mountain views. At 5,400 square feet, the room is divisible into three sections to host a variety of event sizes and purpose. Each bay is tech-equipped with drop-down audiovisual screens and projectors.