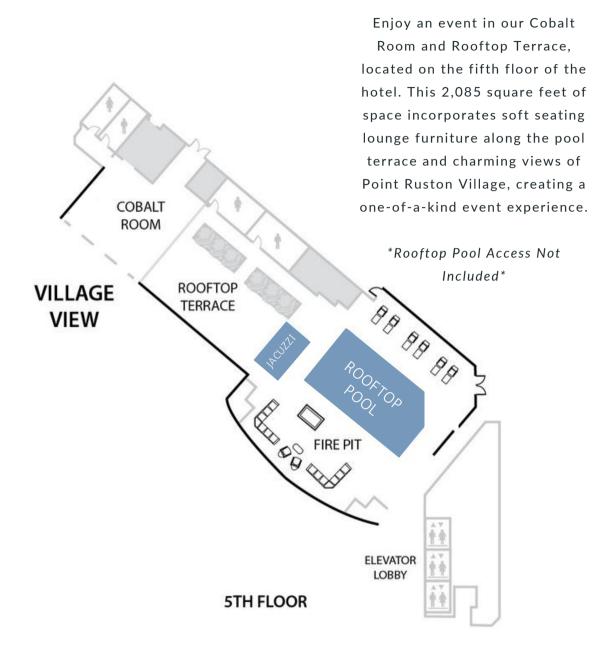

#### COBALT ROOM

Our premier 5th-floor event room connects to a rooftop terrace, equipped with poolside soft seating and a nanowall opening between the spaces. Ample natural light comes through between two windows overlooking Point Ruston Village. Enjoy a cheerful brunch, daytime meeting session, or cocktail hour paired with canapés in the evening.

### *Poolside* ROOFTOP EVENTS