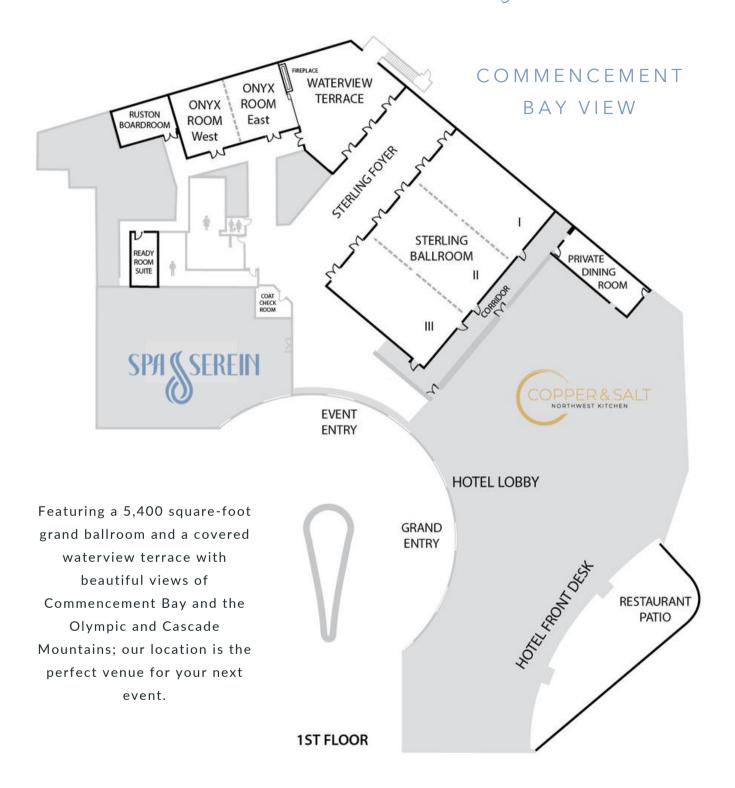

### Envision your Next Gathering at Point Ruston

The jewel of the hotel, our spectacular Sterling Ballroom features 60 feet of floor-to-ceiling windows, showcasing both waterfront and mountain views. At 5,400 square feet, the room is divisible into three sections to host a variety of event sizes and purpose. Each bay is tech-equipped with drop-down audiovisual screens and projectors.

### STERLING FOYER

Your attendees will receive a warm welcome into the Sterling Foyer, offering a grand first impression! This space is incredibly versatile and is included with Sterling Ballroom reservations. The foyer is best presented as a pre-cocktail hour reception, silent auction display experience, or vendor showcase for events.

#### WATERVIEW TERRACE

Incorporate the most unique space in the South Sound for your next event! Silver Cloud's beloved Waterview Terrace offers a signature event experience, as a covered outdoor venue. The room is serviceable year-round with ceiling heaters, an outdoor fireplace and connects just off the Onyx Room via a nanowall opening.

#### ONYX ROOM

Perfect for corporate meetings or social events ranging from 15 to 60 guests, our Onyx Room highlights this beautiful waterfront destination. The space is divisible by two for smaller breakout sessions, or may be combined for a full meeting session, cocktail hour or reception experience.