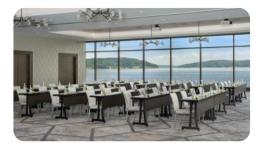

### Envision your Next Gathering at Point Ruston

The jewel of the hotel, our spectacular Sterling Ballroom features 60 feet of floor-to-ceiling windows, showcasing both waterfront and mountain views. At 5,400 square feet, the room is divisible into three sections to host a variety of event sizes and purpose. Each bay is tech-equipped with drop-down audiovisual screens and projectors.